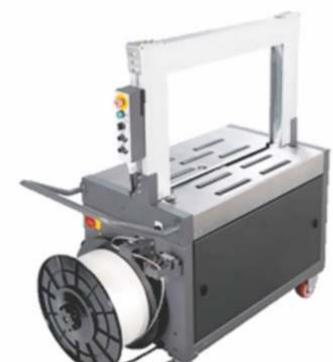

# **STRAPPING**

#### Our products include:

- Fully Automatic Strapping Machine
- Printed Media Strapping Machine
- Semi-Auto Strapping Machi
- Side-Seal Strapping Machin
- Pallet Strapping Machine
- Corrugated Strapper