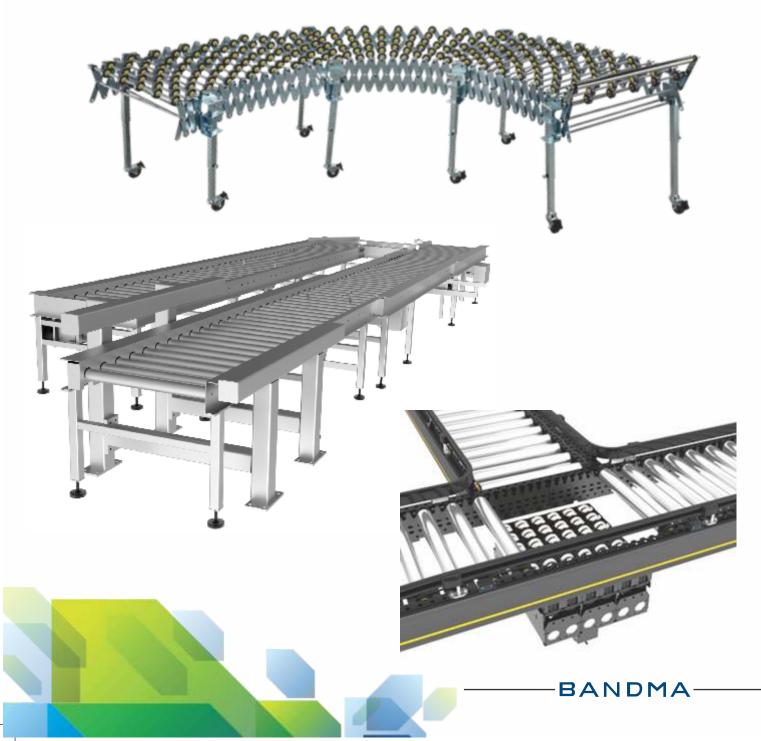

### CONVEYORS BANDMA 10

#### **Our products include**:

- Clutch Conveyors
- Drag Chain Conveyors
- Idler Roller
- Powered Single Speed
- Powered Variable Speed
- Chain Conveyors 2/3/5 Strand Chain Single / Double
- Belt Conveyor

- Turntable
- Integrated Lift and Turn
- 90 Degree Transfer
- Transfer Car
- Centering Device Pusher
- Pusher
- Manual Centering Adjuster